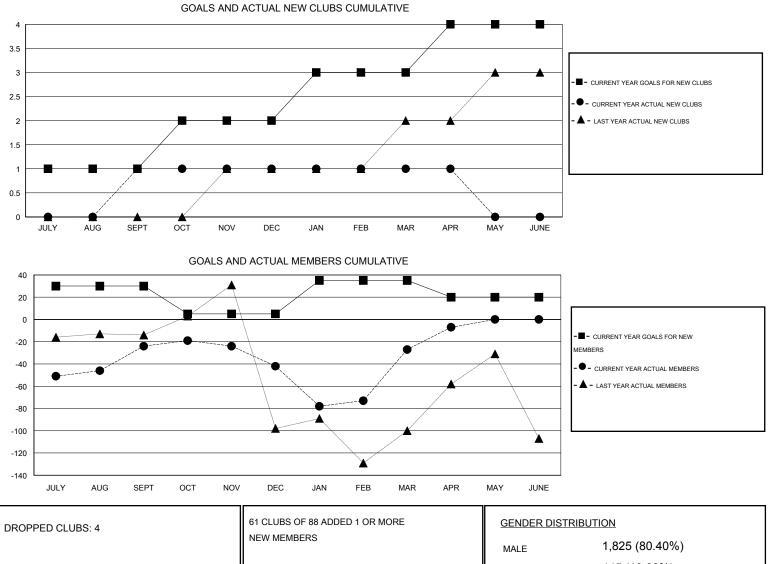

## District 306 C2

Results as of: 4/30/2014

## GMT: Mahesh Pasqual

GMT CA 6

|                                            |                  | Clubs               |                            |                             | Members                                    |                    |                                  |                              |                             |  |
|--------------------------------------------|------------------|---------------------|----------------------------|-----------------------------|--------------------------------------------|--------------------|----------------------------------|------------------------------|-----------------------------|--|
|                                            | RESU             | LTS FOR 2013-2014   |                            |                             | RESULTS FOR 2013-2014                      |                    |                                  |                              |                             |  |
| QUARTER                                    | NEW CLUB<br>GOAL | ACTUAL NEW<br>CLUBS | ACTUAL<br>DROPPED<br>CLUBS | ACTUAL NET<br>GAIN/<br>LOSS | QUARTER                                    | NEW MEMBER<br>GOAL | ACTUAL TOTAL<br>MEMBERS<br>ADDED | ACTUAL<br>DROPPED<br>MEMBERS | ACTUAL NET<br>GAIN/<br>LOSS |  |
| JULY/AUG/SEPT                              | 1                | 1                   | 0<br>1                     | 1<br>-1                     | JULY/AUG/SEPT                              | 30<br>-25          | 74<br>57                         | 98<br>75                     | -24<br>-18                  |  |
| OCT/NOV/DEC<br>JAN/FEB/MAR<br>APR/MAY/JUNE | 1<br>1           | 0                   | 3<br>0                     | -3<br>0                     | OCT/NOV/DEC<br>JAN/FEB/MAR<br>APR/MAY/JUNE | 30<br>-15          | 90<br>28                         | 75<br>8                      | 15<br>20                    |  |